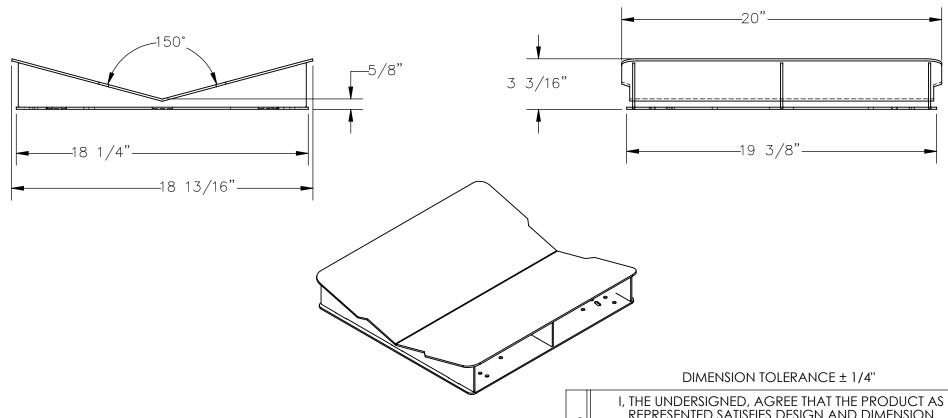

## STANDARD FEATURES

MODEL# PEL-VBLK OVERALL LENGTH IS 19 3/8" OVERALL WIDTH IS 18 13/16" OVERALL HEIGHT IS 3 3/16"

DECK CAN BE ALIGNED SO THE V-GROOVE IS PARALLEL OR PERPENDICULAR TO CARRIAGE

TOTAL MAXIMUM CAPACITY FOR:

PEL-88 & PEL-88-A: 175 LBS PEL-100 & PEL-100-A: 125 LBS

PEL-400-57/72: 400 LBS

TOUGH BAKED IN POWDER COATED YELLOW FINISH